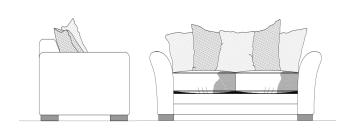

## Sofas & Footstools

Augusta
Love Seat
width:152cm

Augusta
Medium Sofa
width:200cm

Augusta
Large Sofa
width:226cm

Augusta
Grand Sofa
width:252cm

Augusta Footstool width:124cm