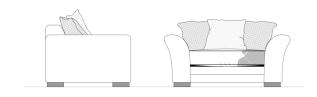

## Sofas & Footstools

Augusta
Love Seat
width:152cm

Augusta
Medium Sofa
width:200cm

Augusta
Large Sofa
width:226cm

Augusta
Grand Sofa
width:252cm

Augusta Footstool width:124cm