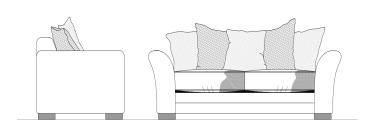

## Sofas & Footstools

Augusta
Love Seat
width:152cm

Augusta
Medium Sofa
width:200cm

Augusta
Large Sofa
width:226cm

Augusta
Grand Sofa
width:252cm

Augusta Footstool width:124cm