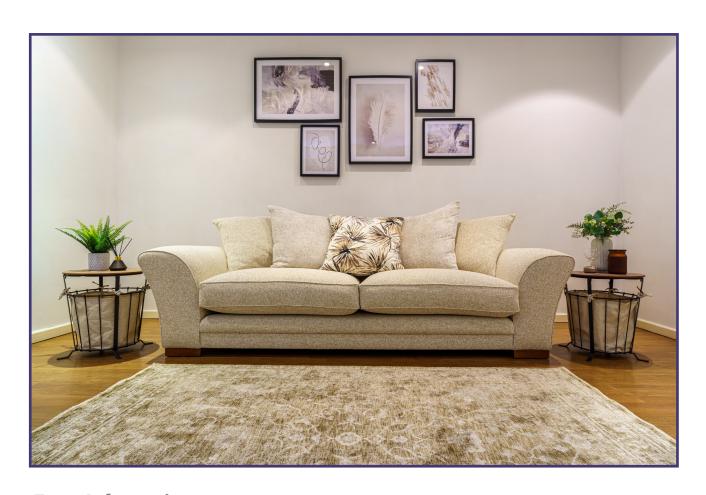

## Augusta

Introducing Augusta, the epitome of comfort and elegance for your living space. With its sprung back and feather scatter cushions, you'll sink into a world of relaxation like never before. The fibre super wrap seats provide the perfect balance of support and softness, ensuring a delightful seating experience. Complete with traditional splay arms, Augusta brings a touch of timeless charm to any home.

## Extra Information -

Seats – Foam Interior with a Fibre Superwrap

Backs – Fixed Sprung Back

Body Scatter – Qty 5 70cm x 70cm (Love Seat–Qty 3)

Height – 70cm (Footstool – 36cm)

Height to top of back cushion – 84cm

Depth – 102cm (Footstool – 80cm)

Feet-Wooden Foot