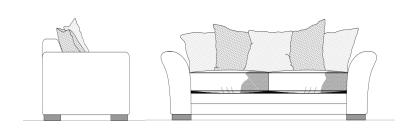

## Augusta

Introducing Augusta, the epitome of comfort and elegance for your living space. With its sprung back and feather scatter cushions, you'll sink into a world of relaxation like never before. The fibre super wrap seats provide the perfect balance of support and softness, ensuring a delightful seating experience. Complete with traditional splay arms, Augusta brings a touch of timeless charm to any home.

## Extra Information -

Seats – Foam Interior with a Fibre Superwrap

Backs – Fixed Sprung Back

Body Scatter – Qty 5 70cm x 70cm (Love Seat–Qty 3)

Height – 70cm (Footstool – 36cm)

Height to top of back cushion – 84cm

Depth – 102cm (Footstool – 80cm)

Feet-Wooden Foot