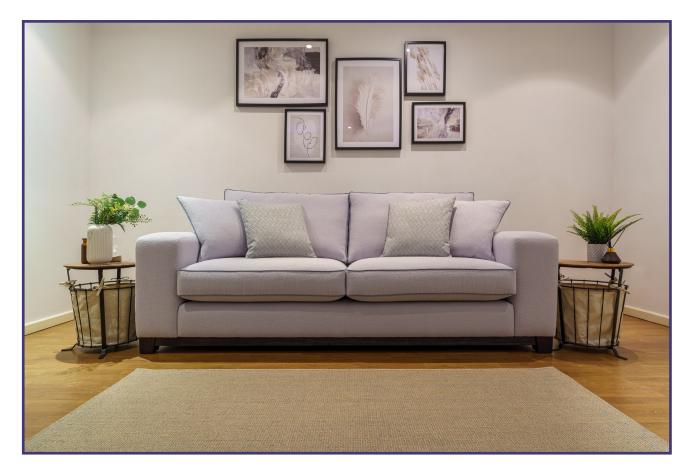

Our Belfry range comes with wide square arms, foam super-wrapped seats and generous fibre filled back cushions. Finished with a hardwood plinth in a choice of wood colours this smart high back sofa is one to doze off in and hard to leave. Throw in the endless options available within the Corner Group range, you'll be sure to find a winning combination.

## Extra Information –

Seats – Foam Interior with a Fibre Superwrap Backs – Blown Hollow Corovin Fibre Back Interior Body Scatter – 55cm x 55cm (1 Scatter per arm exception – chair) Height – 73cm (Footstool – 46cm) Height to top of back cushion – 90cm Depth – 100cm (Chair – 98cm, Footstool – 75cm) Feet–Hardwood Plinth