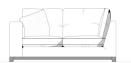

Belfry

Maxi footstool W:102cm D:102cm

Belfry Single corner unit width: 100cm

Belfry Extra small 1 arm unit width: 100cm

Belfry Medium armless unit width: 153cm

Belfry Medium corner unit width: 201cm

Belfry Small 1 arm unit width: 113cm

Belfry Large armless unit width: 178cm

Belfry Large corner unit width: 214cm

Belfry Medium 1 arm unit width: 175cm

Belfry Grand armless unit width: 204cm

Belfry Grand corner unit width: 226cm

Belfry Large 1 arm unit width: 200cm

Belfry Lounger unit W:100cm D:180cm

Belfry Super grand corner unit width: 276cm

Belfry Grand 1 arm unit width: 225cm

Belfry Large Lounger unit W:124cm D:166cm