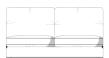

Belfry Chair

Belfry Love seat width: 150cm

Belfry Small sofa width: 180cm

Belfry Medium sofa width: 200cm

Belfry Grand sofa width: 250cm

Belfry Medium footstool W:75cm

Belfry Large footstool W:88cm

Belfry Grand footstool W:102cm

Belfry

Maxi footstool W:102cm D:102cm

Belfry Single corner unit width: 100cm

Belfry Extra small 1 arm unit width: 100cm

Belfry Medium armless unit width: 153cm

Belfry Medium corner unit width: 201cm

Belfry Small 1 arm unit width: 113cm

Belfry Large armless unit width: 178cm

Belfry Large corner unit width: 214cm

Belfry Medium 1 arm unit width: 175cm

Belfry Grand armless unit width: 204cm

Belfry Grand corner unit width: 226cm

Belfry Large 1 arm unit width: 200cm

Belfry Lounger unit W:100cm D:180cm

Belfry Super grand corner unit width: 276cm

Belfry Grand 1 arm unit width: 225cm

Belfry Large Lounger unit W:124cm D:166cm