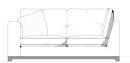

Our Belfry range comes with wide square arms, foam super-wrapped seats and generous fibre filled back cushions. Finished with a hardwood plinth in a choice of wood colours this smart high back sofa is one to doze off in and hard to leave. Throw in the endless options available within the Corner Group range, you'll be sure to find a winning combination.

## Extra Information –

Seats – Foam Interior with a Fibre Superwrap Backs – Blown Hollow Corovin Fibre Back Interior Body Scatter – 55cm x 55cm (1 Scatter per arm exception – chair) Height – 73cm (Footstool – 46cm) Height to top of back cushion – 90cm Depth – 100cm (Chair – 98cm, Footstool – 75cm) Feet–Hardwood Plinth