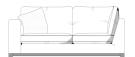

Our Belfry range comes with wide square arms, foam super-wrapped seats and generous fibre filled back cushions. Finished with a hardwood plinth in a choice of wood colours this smart high back sofa is one to doze off in and hard to leave. Throw in the endless options available within the Corner Group range, you'll be sure to find a winning combination.

## Extra Information –

Seats – Foam Interior with a Fibre Superwrap Backs – Blown Hollow Corovin Fibre Back Interior Body Scatter – 55cm x 55cm (1 Scatter per arm exception – chair) Height – 73cm (Footstool – 46cm) Height to top of back cushion – 90cm Depth – 100cm (Chair – 98cm, Footstool – 75cm) Feet–Hardwood Plinth