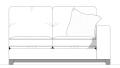

Our Belfry range comes with wide square arms, foam super-wrapped seats and generous fibre filled back cushions. Finished with a hardwood plinth in a choice of wood colours this smart high back sofa is one to doze off in and hard to leave. Throw in the endless options available within the Corner Group range, you'll be sure to find a winning combination.

## Extra Information –

Seats – Foam Interior with a Fibre Superwrap Backs – Blown Hollow Corovin Fibre Back Interior Body Scatter – 55cm x 55cm (1 Scatter per arm exception – chair) Height – 73cm (Footstool – 46cm) Height to top of back cushion – 90cm Depth – 100cm (Chair – 98cm, Footstool – 75cm) Feet–Hardwood Plinth