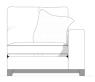

## Extra Information –

Seats – Foam Interior with a Fibre Superwrap Backs – Blown Hollow Corovin Fibre Back Interior Body Scatter – 55cm x 55cm (1 Scatter per arm exception – chair) Height – 73cm (Footstool – 46cm) Height to top of back cushion – 90cm Depth – 100cm (Chair – 98cm, Footstool – 75cm) Feet–Hardwood Plinth