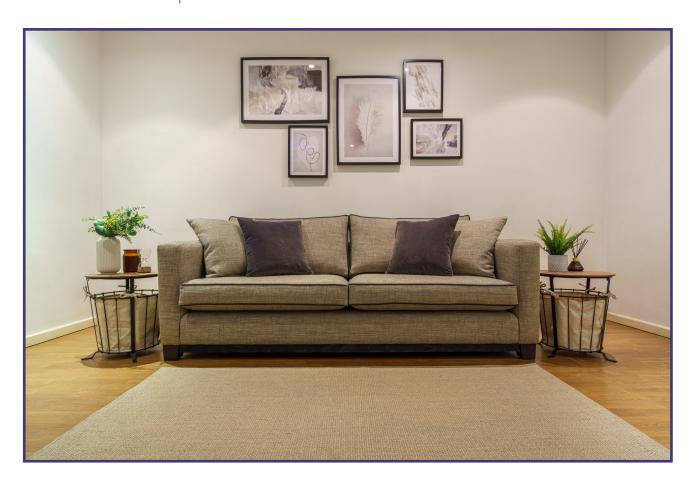

### Churchill

The Churchill range has a smart fine arm, foam super-wrapped seats with fibre backs, neat tailored proportions and tapered wooden feet, suitable for both contemporary and classic spaces. As a corner group the Churchill is a very generous range that offers a unique and flexible solution for maximum seating. An optional extra of a hardwood plinth in a choice of wood colours is also available.

#### Extra Information -

Seats – Foam Interior with a Fibre Superwrap

Backs - Blown Hollow Corovin Fibre Back Interior

Body Scatter – 55cm x 55cm (1 Scatter per arm exception-chair)

Height – 66cm (Footstool – 40cm)

Height to top of back cushion - 87cm

Depth – 103cm (Footstool – 63cm)

Feet-Wooden Foot (Hardwood plinth available as extra)