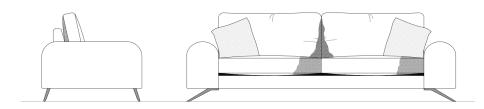

## Sofas & Footstools

Vale Love Seat width:166cm

Vale Medium Sofa width:219cm

Vale Large Sofa width:245cm