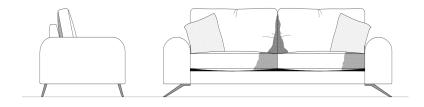

## Sofas & Footstools

Vale Love Seat width:166cm

Vale Medium Sofa width:219cm

Vale Large Sofa width:245cm