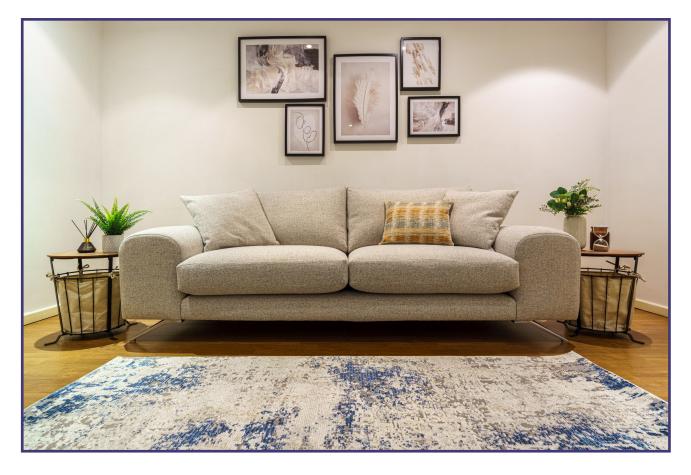

Introducing Vale - the ultimate comfort upgrade for any seating experience! Our fibre back cushion and super wrap seat cushion provide unparalleled support and relaxation, while the hump arm adds a stylish touch to the furniture. With its sleek slanted metal leg and curvy design, Vale is not just about comfort, but also a statement piece that instantly elevates any space.

## Sofas & Footstools

Vale Love Seat width:166cm

Vale Medium Sofa width:219cm

Vale Large Sofa width:245cm