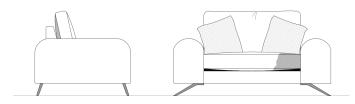

## Sofas & Footstools

Vale Love Seat width:166cm

Vale Medium Sofa width:219cm

Vale Large Sofa width:245cm