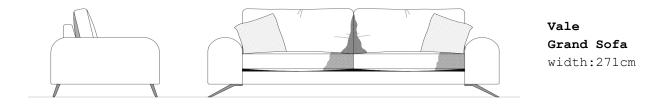

Introducing Vale - the ultimate comfort upgrade for any seating experience! Our fibre back cushion and super wrap seat cushion provide unparalleled support and relaxation, while the hump arm adds a stylish touch to the furniture. With its sleek slanted metal leg and curvy design, Vale is not just about comfort, but also a statement piece that instantly elevates any space.

## Extra Information –

Seats – Foam Interior with a Fibre Superwrap Backs – Blown Hollow Corovin Fibre Back Interior Body Scatter – 55cm x 55cm (1 Scatter per arm) Height – 73cm Height to top of back cushion – 89cm Depth – 101cm Feet–Angled Metal Foot

## Sofas & Footstools

Vale Love Seat width:166cm

Vale Medium Sofa width:219cm

Vale Large Sofa width:245cm