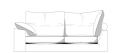

#### Sofas & Footstools

Woburn Love seat width: 165cm

Small sofa

Medium sofa

Woburn Large sofa width: 240cm

Woburn Grand sofa width: 265cm

Medium footstool W:75cm

Woburn Large footstool

W: 88cm

Woburn Grand footstool W:105cm