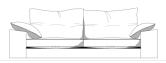

### Woburn

Woburn is just the most incredibly comfortable sofa you will ever sit on! This smart and slouchy range offers foam super-wrapped seat cushions and sumptuous feather filled back cushions finished with large feather filled scatter cushions. Available in many corner group variations and with good looks all around, it features fabric covered foam bolster cushions set behind the back cushions making a great focal point from the back. A fantastic centrepiece for open plan spaces.

#### **Extra Information –**

Seats – Foam Interior with a Fibre Superwrap

Backs - China Duck Feather Back Interior

Body Scatter – 74cm x 53cm (1 Scatter per arm)

Height – 56cm (Footstool – 45cm)

 $Height\ to\ top\ of\ back\ cushion-92cm$ 