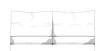

#### Sofas & Footstools

Woburn Love seat width: 165cm

Small sofa

Medium sofa

Woburn Large sofa width: 240cm

Woburn Grand sofa width: 265cm

Medium footstool W:75cm

Woburn Large footstool

W: 88cm

Woburn Grand footstool W:105cm