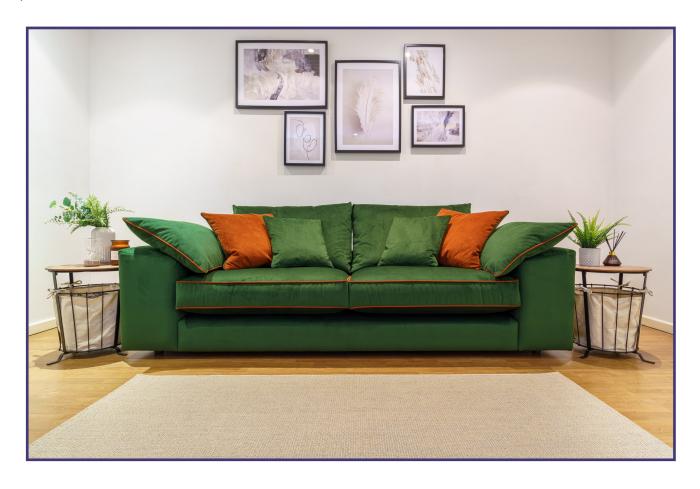

### Woburn

Woburn is just the most incredibly comfortable sofa you will ever sit on! This smart and slouchy range offers foam super-wrapped seat cushions and sumptuous feather filled back cushions finished with large feather filled scatter cushions. Available in many corner group variations and with good looks all around, it features fabric covered foam bolster cushions set behind the back cushions making a great focal point from the back. A fantastic centrepiece for open plan spaces.

#### **Extra Information –**

Seats – Foam Interior with a Fibre Superwrap

Backs - China Duck Feather Back Interior

Body Scatter – 74cm x 53cm (1 Scatter per arm)

Height – 56cm (Footstool – 45cm)

 $Height\ to\ top\ of\ back\ cushion-92cm$ 

Depth – 102cm (Footstool – 75cm)

Feet-Floating-Glides