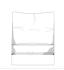

#### Sofas & Footstools

Woburn Love seat width: 165cm

Small sofa

Medium sofa

Woburn Large sofa width: 240cm

Woburn Grand sofa width: 265cm

Medium footstool W:75cm

Woburn Large footstool

W: 88cm

Woburn Grand footstool W:105cm