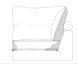

### Corner Group

Woburn Single corner width: 101cm

Woburn
Extra small 1 arm
Width: 108cm

Woburn
Extra small armless
width: 77cm

Woburn Medium corner width: 214cm

Woburn Small 1 arm width: 121cm

Woburn
Small armless
width: 90cm

Woburn Large corner width: 227cm

Woburn Medium 1 arm width: 183cm

Woburn Medium armless width: 154cm

Woburn Grand corner width: 239cm

Woburn
Large 1 arm
width: 208cm

Woburn Large armless width: 179cm

Woburn Supergrand corner width: 289cm

Woburn
Grand 1 arm
width: 233cm

Woburn Grand armless width: 204cm

Woburn Lounger width: 108cm depth: 180cm

Woburn Large lounger width:124cm depth: 166cm