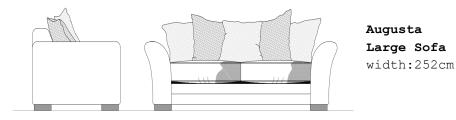

## Sofas & Footstools

Augusta Love Seat width:176cm

Augusta Medium Sofa width:226cm

Augusta Grand Sofa width:278cm

Augusta Footstool width:124cm