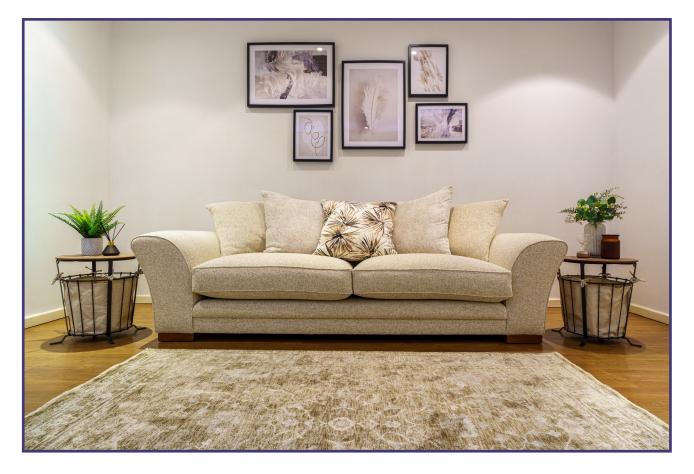

Introducing Augusta, the epitome of comfort and elegance for your living space. With its sprung back and feather scatter cushions, you'll sink into a world of relaxation like never before. The fibre super wrap seats provide the perfect balance of support and softness, ensuring a delightful seating experience. Complete with traditional splay arms, Augusta brings a touch of timeless charm to any home.

## Extra Information –

Seats – Foam Interior with a Fibre Superwrap Backs – Fixed Sprung Back Body Scatter – Qty 5 70cm x 70cm (Love Seat–Qty 3) Height – 70cm (Footstool – 36cm) Height to top of back cushion – 84cm Depth – 102cm (Footstool – 80cm) Feet–Wooden Foot