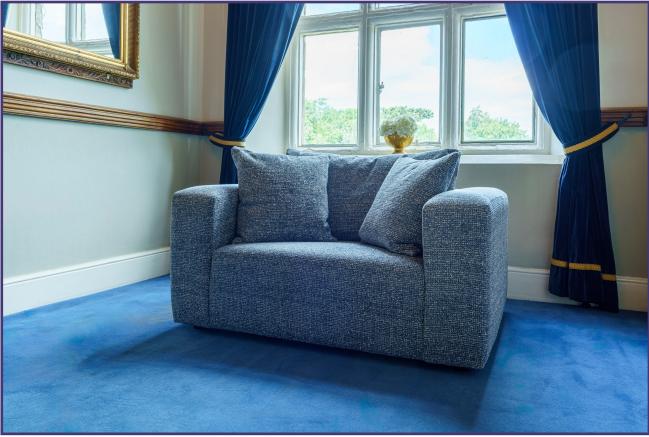

Prepare to be captivated by the sheer beauty of the Hagley sofa. This contemporary masterpiece effortlessly blends modern elegance with unparalleled comfort, inviting you to sink in and indulge. The Hagley commands attention in any living space. Its fixed seat construction ensures superior stability, while the feather-filled backs envelop you in cloud-like softness. Experience the ultimate in relaxation as you melt into the plush, comfortable cushions, while the high-quality materials used throughout promise lasting durability.